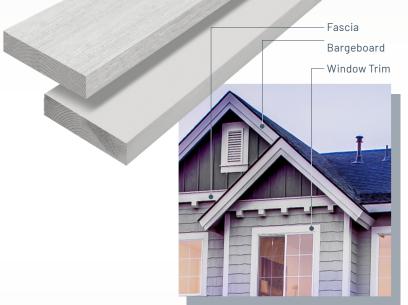

## PRIMED TRIM & FASCIA Fortified with XTP

UFP-Edge Primed SPF trim fortified with Exterior Topical Preservative (XTP) lets you create stunning accents that dress and protect your home. And for ultimate protection, XTP primer safeguards each board against rot and termites. This branded offering of exterior wood trim and fascia is sure to provide years of low-maintenance beauty and enhanced curb appeal.

## FEATURES

- Factory XTP treated and primed on all six sides
- 1X, 5/4 in, 2X in widths up to 12 in.
- Lengths up to 24 ft.
- S1S2E (resawn or combed), C4S, or R1F1E
- 20 year limited warranty (peel, flake, rot, termites)