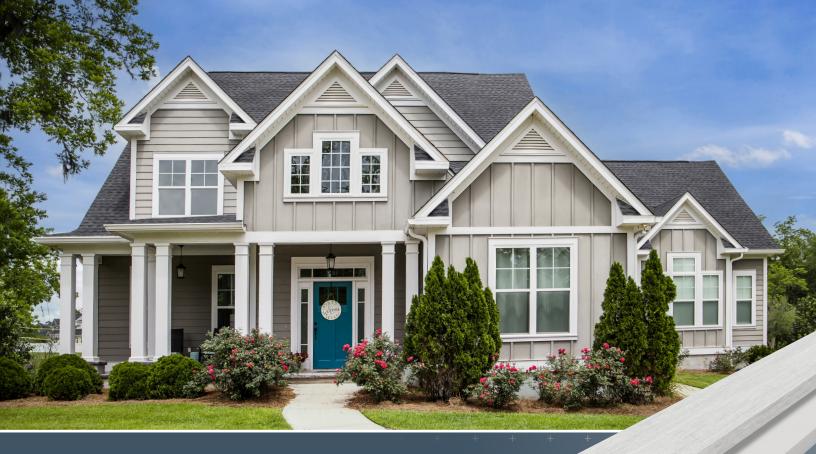

## PRIMED SPF TRIM & FASCIA

UFP-Edge Primed SPF trim lets you create stunning accents that dress and protect your home. Our branded offering of exterior wood trim and fascia is sure to provide years of low-maintenance beauty and enhanced curb appeal.