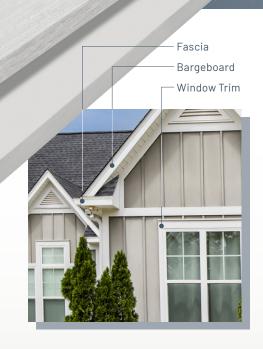

## PRIMED SPF TRIM & FASCIA

UFP-Edge Primed SPF trim lets you create stunning accents that dress and protect your home. Our branded offering of exterior wood trim and fascia is sure to provide years of low-maintenance beauty and enhanced curb appeal.

## **FEATURES**

- SPF wood is kiln dried, stable and ready for paint
- Factory primed and coated on all six sides
- Enhanced with mildewcide to deter mildew
- S1S2E (resawn or combed), C4S, or R1F1E
- 5 year limited warranty (peel and flake)