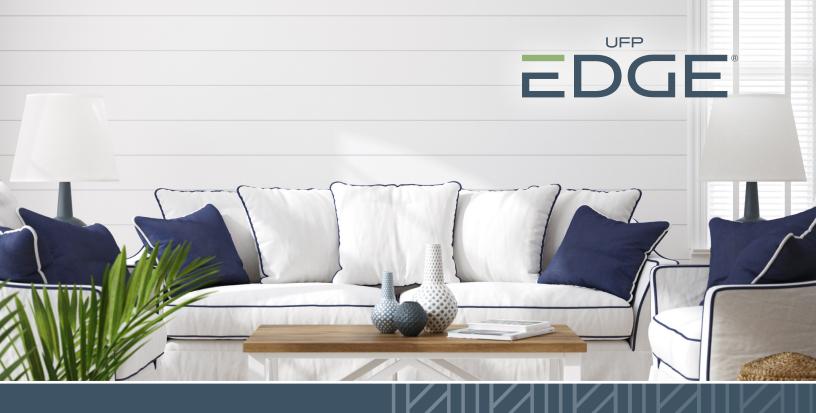

## TIMELESS SHIPLAP

Elevate your interiors effortlessly with Timeless Shiplap. The sleek lines and perfect nickel gap deliver a classic, clean appeal to both walls and ceilings. The unique hybrid pattern ensures boards interlock securely, embodying enduring style that lives up to its name – Timeless.

Its adaptability extends to installation orientations; go classic with horizontal placement or embrace a modern aesthetic with a vertical installation.

Timeless Shiplap will instantly redefine your space.