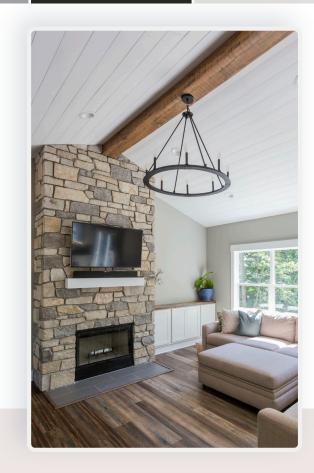

## TIMELESS SHIPLAP

Elevate your interiors effortlessly with Timeless Shiplap. The sleek lines and perfect nickel gap deliver a classic, clean appeal to both walls and ceilings. The unique hybrid pattern ensures boards interlock securely, embodying enduring style that lives up to its name – Timeless.

Timeless Shiplap transcends traditional boundaries, offering versatility beyond walls and ceilings. Transform your kitchen island, adorn your fireplace, create a striking bathroom backdrop, or accentuate a range hood.

Its adaptability extends to installation orientations; go classic with horizontal placement or embrace a modern aesthetic with a vertical installation.

Timeless Shiplap will instantly redefine your space.