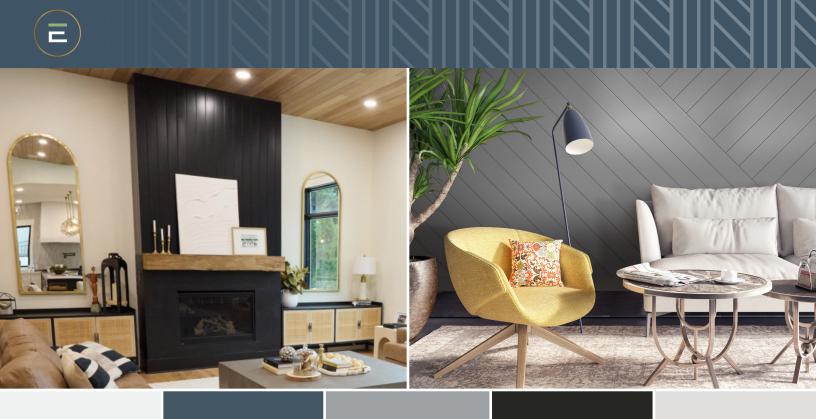

Timeless Shiplap transcends traditional boundaries, offering versatility beyond walls and ceilings. Transform your kitchen island, adorn your fireplace, create a striking bathroom backdrop, or accentuate a range hood.

Its adaptability extends to installation orientations; go classic with horizontal placement or embrace a modern aesthetic with a vertical installation.

Timeless Shiplap will instantly redefine your space.