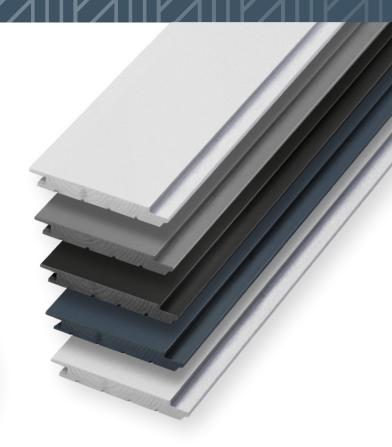

## **FEATURES**

- 1x6 and 1x8 with nickel gap reveal
- Interlocking pattern requires less fasteners
- Ultra-smooth surface
- Primed or prefinished
- Matching 1x4 trim

FARMHOUSE WHITE CAVALRY BLUE GRANITE GRAY MIDNIGHT BLACK PRIMED