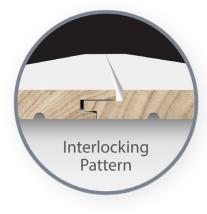

## **FEATURES**

- 1x6 and 1x8 with nickel gap reveal
- Interlocking pattern requires less fasteners
- Ultra-smooth surface
- Primed or prefinished
- Matching 1x4 trim

FARMHOUSE WHITE CAVALRY BLUE GRANITE GRAY MIDNIGHT BLACK PRIMED