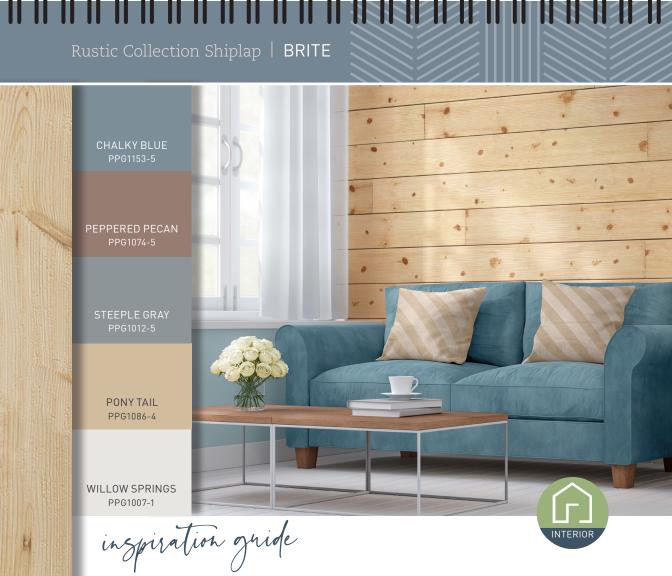

#### Rustic Collection Shiplap | GRAY

TRAIN PPG0993-2

DELICATE WHITE PPG1001-1

inspiration gride

INTERIOR