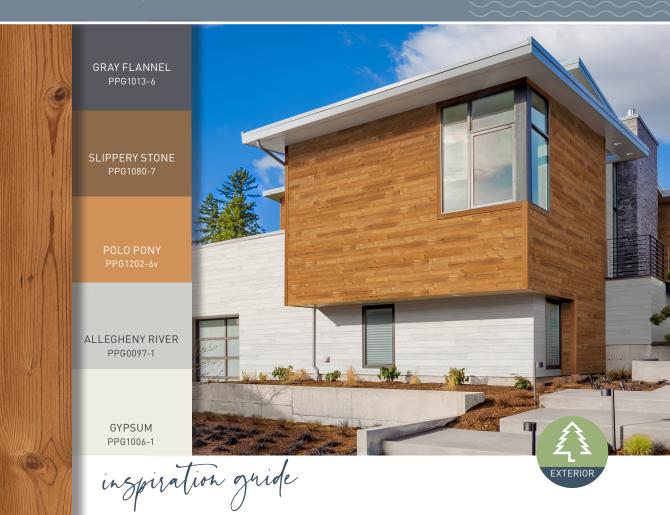

N TWIST PPG1081-67

> GENTLE DOE PPG1201-4

JAM SESSION PPG1172-3

WINTER MORN PPG1172-2



## Native Woods Shiplap | ARCTIC MIST FIG BRANCHES CONFIDENCE WATER CHESTNUT PPPG1078-2 SILVER FEATHER PPG1002-1 inspiration guide INTERIOR

#### Native Woods Shiplap | NIGHTFALL



#### Thermally Modified Wood Collection | BIG SKY



OLD SILK PPG0993-6

PROPHETIC SEA

SILVER BELLS PPG1003-3

DELICATE WHITE PPG1001-1



#### Thermally Modified Wood Collection | TIMBER RIDGE

**BLACK MAGIC** PPG1001-7

> ZOMBIE PPG1010-7

**MOLASSES** PPG1079-7

OUTBACK PPG1088-5

**BOTANY BEIGE** PPG15-27



#### Thermally Modified Wood Collection | LOST TRAIL

DARK GRANITE PPG1005-7

> MOLASSES PPG1079-7

BRONCO BROWN

NOTORIOUS PPG1074-4

CREAM PUFF PPG1078-17



#### Thermally Modified Wood Collection | NATURAL



#### Thermally Modified Wood Collection | WOODSMOKE



#### Thermally Modified Wood Collection | VG HEMLOCK



#### Timeless Nickel Gap Shiplap | FARMHOUSE WHITE

BLUE TANG PPG1160-7

SHIP'S HARBOR PPG1161-5

MAGIC WAND PPG1158-2

> SOMBER PPG1093-4

DELICATE WHITE PPG1001-1



#### Timeless Nickel Gap Shiplap | CAVALRY BLUE



#### Rustic Collection Shiplap | WHITE



#### Rustic Collection Shiplap | GRAY



TRAIN PPG0993-2

DELICATE WHITE PPG1001-1

inspiration gride



INTERIOR



#### Charred Wood Shiplap | SMOKE



#### Charred Wood Shiplap | ASH



#### Weathered Wood Accent Boards | MIXED COLORS



### CREATE A SPACE DESIGNED TO BE SEEN

Looking to easily add unique style to your home? UFP-Edge features organic textures and clean, modern designs for added curb appeal. Stay on tren