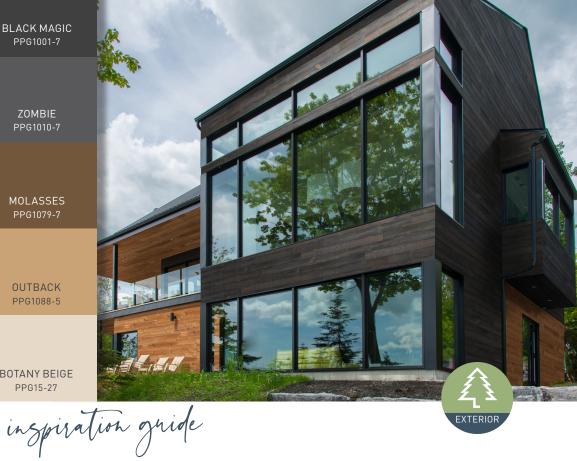

#### Thermally Modified Wood Collection | TIMBER RIDGE

**BLACK MAGIC** PPG1001-7

> ZOMBIE PPG1010-7

**MOLASSES** PPG1079-7

OUTBACK PPG1088-5

**BOTANY BEIGE** PPG15-27