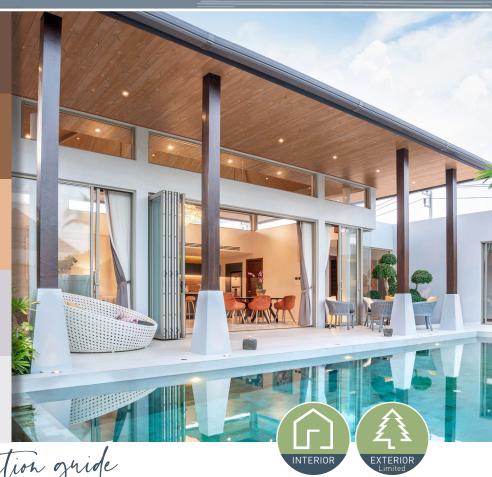

#### Native Woods Shiplap | NATURAL



#### Native Woods Shiplap | ALPINE



#### Native Woods Shiplap | RIVERWASH

GROUND COFFEE PPG1076-7

> DARK ASH PPG1025-5

TANGLEWOOD

PEARLS AND LACE PPG1074-1

SILVER FEATHER PPG1002-1



#### Native Woods Shiplap | SADDLE

BIGFOOT PPG1061-7

CINNAMON TWIST PPG1081-67

> GENTLE DOE PPG1201-4

JAM SESSION PPG1172-3

WINTER MORN PPG1172-2



## Native Woods Shiplap | ARCTIC MIST FIG BRANCHES CONFIDENCE WATER CHESTNUT PPPG1078-2 SILVER FEATHER PPG1002-1 inspiration guide INTERIOR

#### Native Woods Shiplap | NIGHTFALL



#### Thermally Modified Wood Collection | BIG SKY



OLD SILK PPG0993-6

PROPHETIC SEA

SILVER BELLS PPG1003-3

DELICATE WHITE PPG1001-1



#### Thermally Modified Wood Collection | TIMBER RIDGE

**BLACK MAGIC** PPG1001-7

> ZOMBIE PPG1010-7

**MOLASSES** PPG1079-7

OUTBACK PPG1088-5

**BOTANY BEIGE** PPG15-27



#### Thermally Modified Wood Collection | LOST TRAIL

DARK GRANITE PPG1005-7

> MOLASSES PPG1079-7

BRONCO BROWN

NOTORIOUS PPG1074-4

CREAM PUFF PPG1078-17



#### Thermally Modified Wood Collection | NATURAL



#### Thermally Modified Wood Collection | WOODSMOKE



#### Thermally Modified Wood Coll