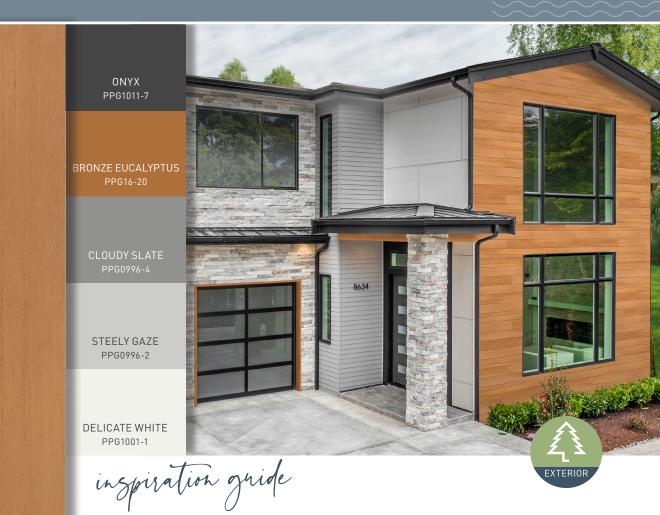

plap | ARCTIC MIST FIG BRANCHES CONFIDENCE WATER CHESTNUT PPPG1078-2 SILVER FEATHER PPG1002-1 inspiration guide INTERIOR

#### Native Woods Shiplap | NIGHTFALL



#### Thermally Modified Wood Collection | BIG SKY



OLD SILK PPG0993-6

PROPHETIC SEA

SILVER BELLS PPG1003-3

DELICATE WHITE PPG1001-1



#### Thermally Modified Wood Collection | TIMBER RIDGE

**BLACK MAGIC** PPG1001-7

> ZOMBIE PPG1010-7

**MOLASSES** PPG1079-7

OUTBACK PPG1088-5

**BOTANY BEIGE** PPG15-27



#### Thermally Modified Wood Collection | LOST TRAIL

DARK GRANITE PPG1005-7

> MOLASSES PPG1079-7

BRONCO BROWN

NOTORIOUS PPG1074-4

CREAM PUFF PPG1078-17



#### Thermally Modified Wood Collection | NATURAL



#### Thermally Modified Wood Collection | WOODSMOKE



#### Thermally Modified Wood Collection | VG HEMLOCK



#### Timeless Nickel Gap Shiplap | FARMHOUSE WHITE

BLUE TANG PPG1160-7

SHIP'S HARBOR PPG1161-5

MAGIC WAND PPG1158-2

> SOMBER PPG1093-4

DELICATE WHITE PPG1001-1



#### Timeless Nickel Gap Shiplap | CAVALRY BLUE



#### Rustic Collection Shiplap | WHITE



#### Rustic Collection Shiplap | GRAY



TRAIN PPG0993-2

DELICATE WHITE PPG1001-1

inspiration gride



INTERIOR



#### Charred Wood Shiplap | SMOKE



#### Charred Wood Shiplap | ASH



#### Weathered Wood Accent Boards | MIXED COLORS



### CREATE A SPACE DESIGNED TO BE SEEN

Looking to easily add unique style to your home? UFP-Edge features organic textures and clean, modern designs for added curb appeal. Stay on trend with our versatile color options and styles for all your interior and exterior projects. UFP-Edge has a colle