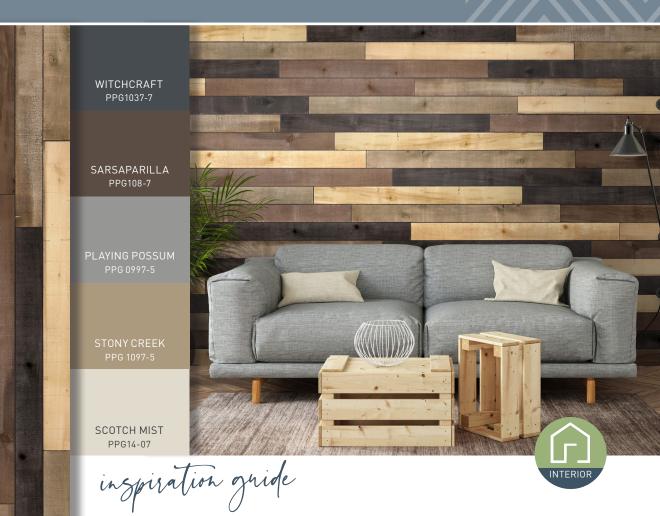

Wood Collection | LOST TRAIL

DARK GRANITE PPG1005-7

> MOLASSES PPG1079-7

BRONCO BROWN

NOTORIOUS PPG1074-4

CREAM PUFF PPG1078-17



#### Thermally Modified Wood Collection | NATURAL



#### Thermally Modified Wood Collection | WOODSMOKE



#### Thermally Modified Wood Collection | VG HEMLOCK



#### Timeless Nickel Gap Shiplap | FARMHOUSE WHITE

BLUE TANG PPG1160-7

SHIP'S HARBOR PPG1161-5

MAGIC WAND PPG1158-2

> SOMBER PPG1093-4

DELICATE WHITE PPG1001-1



#### Timeless Nickel Gap Shiplap | CAVALRY BLUE



#### Rustic Collection Shiplap | WHITE



#### Rustic Collection Shiplap | GRAY



TRAIN PPG0993-2

DELICATE WHITE PPG1001-1

inspiration gride



INTERIOR



#### Charred Wood Shiplap | SMOKE



#### Charred Wood Shiplap | ASH



#### Weathered Wood Accent Boards | MIXED COLORS



### CREATE A SPACE DESIGNED TO BE SEEN

Looking to easily add unique style to your home? UFP-Edge features organic textures and clean, modern designs for added curb appeal. Stay on trend with our versatile color options and styles for all your interior and exterior projects. UFP-Edge has a collection for every home's personality and design style.















For more inspiration, projects, and installation tips, visit ufpEDGE.com and follow us on social media.

© 2022 UFP Industries, Inc. All rights reserved. UFP-Edge is a trademark of UFP Industries, Inc.



Scan QR code with your smartphone to view more detailed information on our website