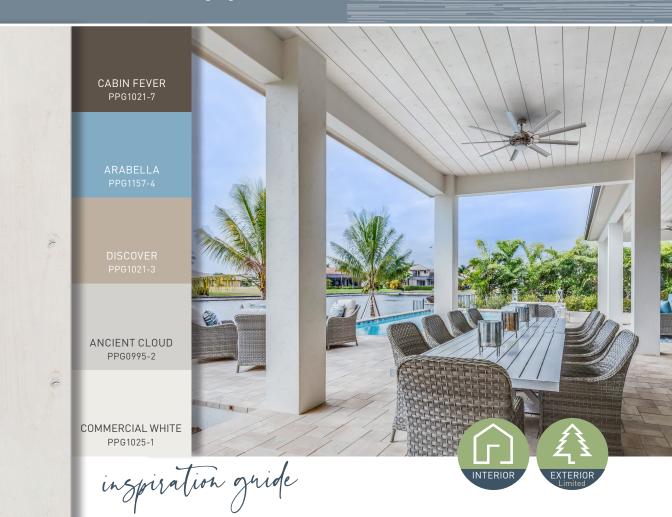

#### Thermally Modified Wood Collection | BIG SKY

OLD SILK PPG0993-6

PROPHETIC SEA

SILVER BELLS PPG1003-3

DELICATE WHITE PPG1001-1