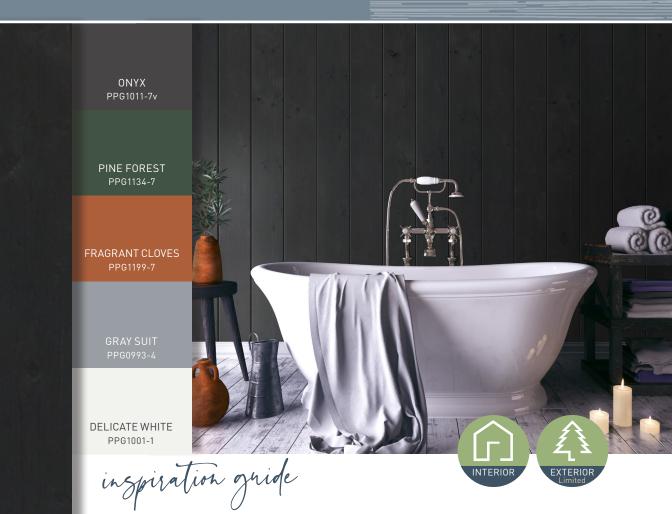

#### Native Woods Shiplap | NATURAL



#### Native Woods Shiplap | ALPINE



#### Native Woods Shiplap | RIVERWASH

GROUND COFFEE PPG1076-7

> DARK ASH PPG1025-5

TANGLEWOOD

PEARLS AND LACE PPG1074-1

SILVER FEATHER PPG1002-1



#### Native Woods Shiplap | SADDLE

BIGFOOT PPG1061-7

CINNAMON TWIST PPG1081-67

> GENTLE DOE PPG1201-4

JAM SESSION PPG1172-3

WINTER MORN PPG1172-2



## Native Woods Shiplap | ARCTIC MIST FIG BRANCHES CONFIDENCE WATER CHESTNUT PPPG1078-2 SILVER FEATHER PPG1002-1 inspiration guide INTERIOR

#### Native Woods Shiplap | NIGHTFALL



#### Thermally Modified Wood Collection | BIG SKY



OLD SILK PPG0993-6

PROPHETIC SEA

SILVER BELLS PPG1003-3

DELICATE WHITE PPG1001-1



#### Thermally Modified Wood Collection | TIMBER RIDGE

**BLACK MAGIC** PPG1001-7

> ZOMBIE PPG1010-7

**MOLASSES** PPG1079-7

OUTBACK PPG1088-5

**BOTANY BEIGE** PPG15-27



#### Thermally Modified Wood Collection | LOST TRAIL

DARK GRANITE PPG1005-7

> MOLASSES PPG1079-7

BRONCO BROWN

NOTORIOUS PPG1074-4

CREAM PUFF PPG1078-17



#### Thermally Modified Wood Collection | NATURAL



#### Thermally Modified Wood Collection | WOODSMOKE



#### Thermally Modified Wood Collection | VG HEMLOCK



#### Timeless Nickel Gap Shiplap | FARMHOUSE WHITE

BLUE TANG PPG1160-7

SHIP'S HARBOR PPG1161-5

MAGIC WAND PPG1158-2

> SOMBER PPG1093-4

DELICATE WHITE PPG1