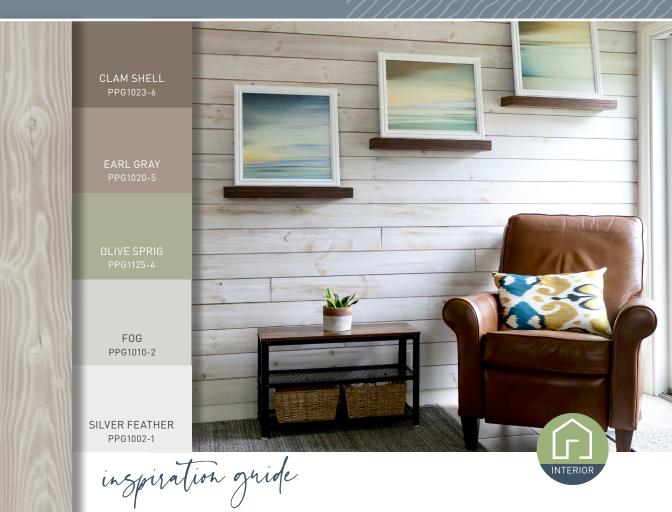

S** PPG1079-7

OUTBACK PPG1088-5

**BOTANY BEIGE** PPG15-27



#### Thermally Modified Wood Collection | LOST TRAIL

DARK GRANITE PPG1005-7

> MOLASSES PPG1079-7

BRONCO BROWN

NOTORIOUS PPG1074-4

CREAM PUFF PPG1078-17



#### Thermally Modified Wood Collection | NATURAL



#### Thermally Modified Wood Collection | WOODSMOKE



#### Thermally Modified Wood Collection | VG HEMLOCK



#### Timeless Nickel Gap Shiplap | FARMHOUSE WHITE

BLUE TANG PPG1160-7

SHIP'S HARBOR PPG1161-5

MAGIC WAND PPG1158-2

> SOMBER PPG1093-4

DELICATE WHITE PPG1001-1



#### Timeless Nickel Gap Shiplap | CAVALRY BLUE



#### Rustic Collection Shiplap | WHITE



#### Rustic Collection Shiplap | GRAY



TRAIN PPG0993-2

DELICATE WHITE PPG1001-1

inspiration gride



INTERIOR



#### Charred Wood Shiplap | SMOKE



#### Charred Wood Shiplap | ASH



#### Weathered Wood Accent Boards | MIXED COLORS



### CREATE A SPACE DESIGNED TO BE SEEN

Looking to easily add unique style to your home? UFP-Edge features organic textures and clean, modern designs for added curb appeal. Stay on trend with our versatile color options and styles for all your interior and exterior projects. UFP-Edge has a collection for every home's personality and design style.















For more inspiration, projects, and installation tips, visit ufpEDGE.com and follow us on social media.

© 2022 UFP Industries, Inc. All rights reserved. UFP-Edge is a trademark of UFP Industries, Inc.



Scan QR code with your smartphone to view more detailed information on our website