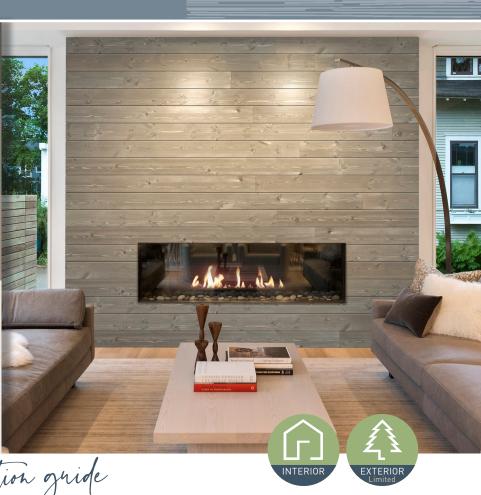

#### Native Woods Shiplap | NATURAL



#### Native Woods Shiplap | ALPINE



#### Native Woods Shiplap | RIVERWASH

GROUND COFFEE PPG1076-7

> DARK ASH PPG1025-5

TANGLEWOOD

PEARLS AND LACE PPG1074-1

SILVER FEATHER PPG1002-1



#### Native Woods Shiplap | SADDLE

BIGFOOT PPG1061-7

CINNAMON TWIST PPG1081-67

> GENTLE DOE PPG1201-4

JAM SESSION PPG1172-3

WINTER MORN PPG1172-2



## Native Woods Shiplap | ARCTIC MIST FIG BRANCHES CONFIDENCE WATER CHESTNUT PPPG1078-2 SILVER FEATHER PPG1002-1 inspiration guide INTERIOR

#### Native Woods Shiplap | NIGHTFALL



#### Thermally Modified Wood Collection | BIG SKY



OLD SILK PPG0993-6

PROPHETIC SEA

SILVER BELLS PPG1003-3

DELICATE WHITE PPG1001-1



#### Thermally Modified Wood Collection | TIMBER RIDGE

**BLACK MAGIC** PPG1001-7

> ZOMBIE PPG1010-7

**MOLASSES** PPG1079-7

OUTBACK PPG1088-5

**BOTANY BEIGE** PPG15-27



#### Thermally Modified Wood Collection | LOST TRAIL

DARK GRANITE PPG1005-7

> MOLASSES PPG1079-7

BRONCO BROWN

NOTORIOUS PPG1074-4

CREAM PUFF P